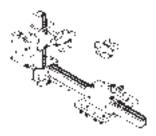

### **Racking Options:**

**KBUG-5115** Optional Bug-O Style racking group

**KBUG-4190** Optional Gun Clamp for gooseneck torches

The **K-BUG 5100** package is designed to run on Bug-O Systems Hi-Flex Rail (FMD) for uses in curved or straight line applications. Carriage wheels run on stainless steel rail that can be mounted with magnets or vacuum system.